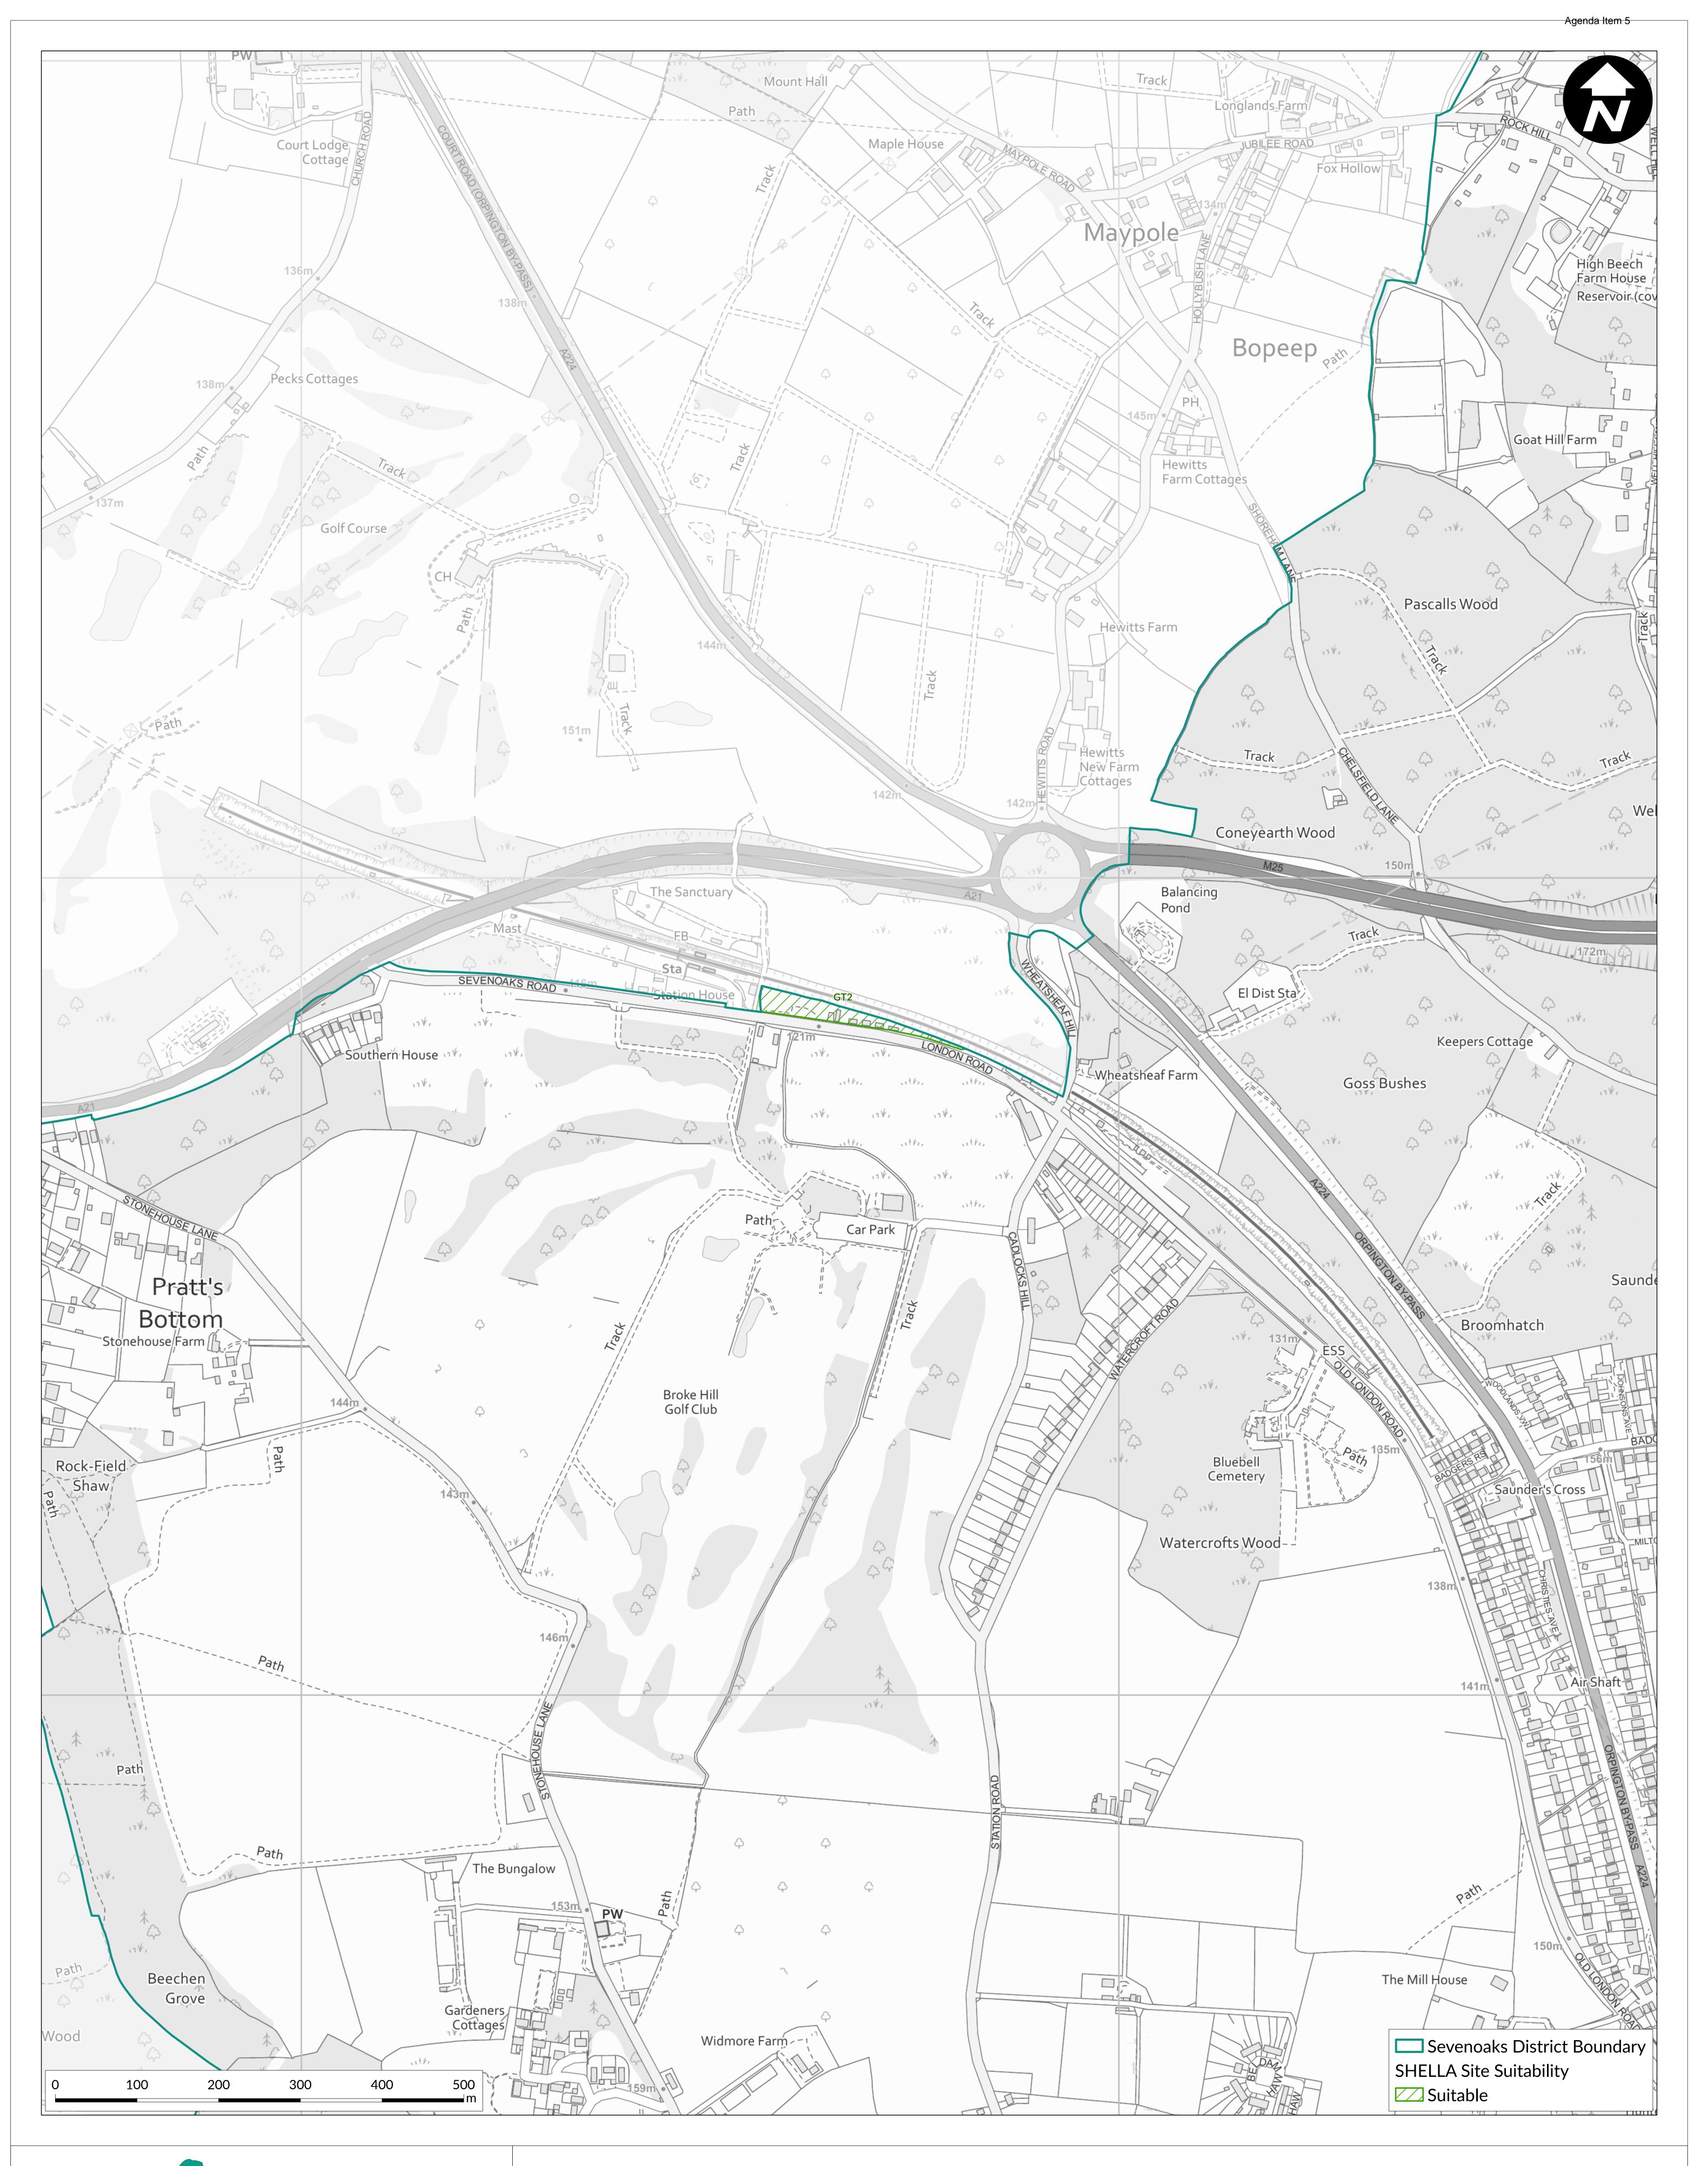

**Pratts Bottom** 

Scale: 1:2,500 @ A0 Date: October 2023

© Crown copyright and database rights 2023 Ordnance Survey AC0000822250

Produced by the GIS Team, Sevenoaks District Council