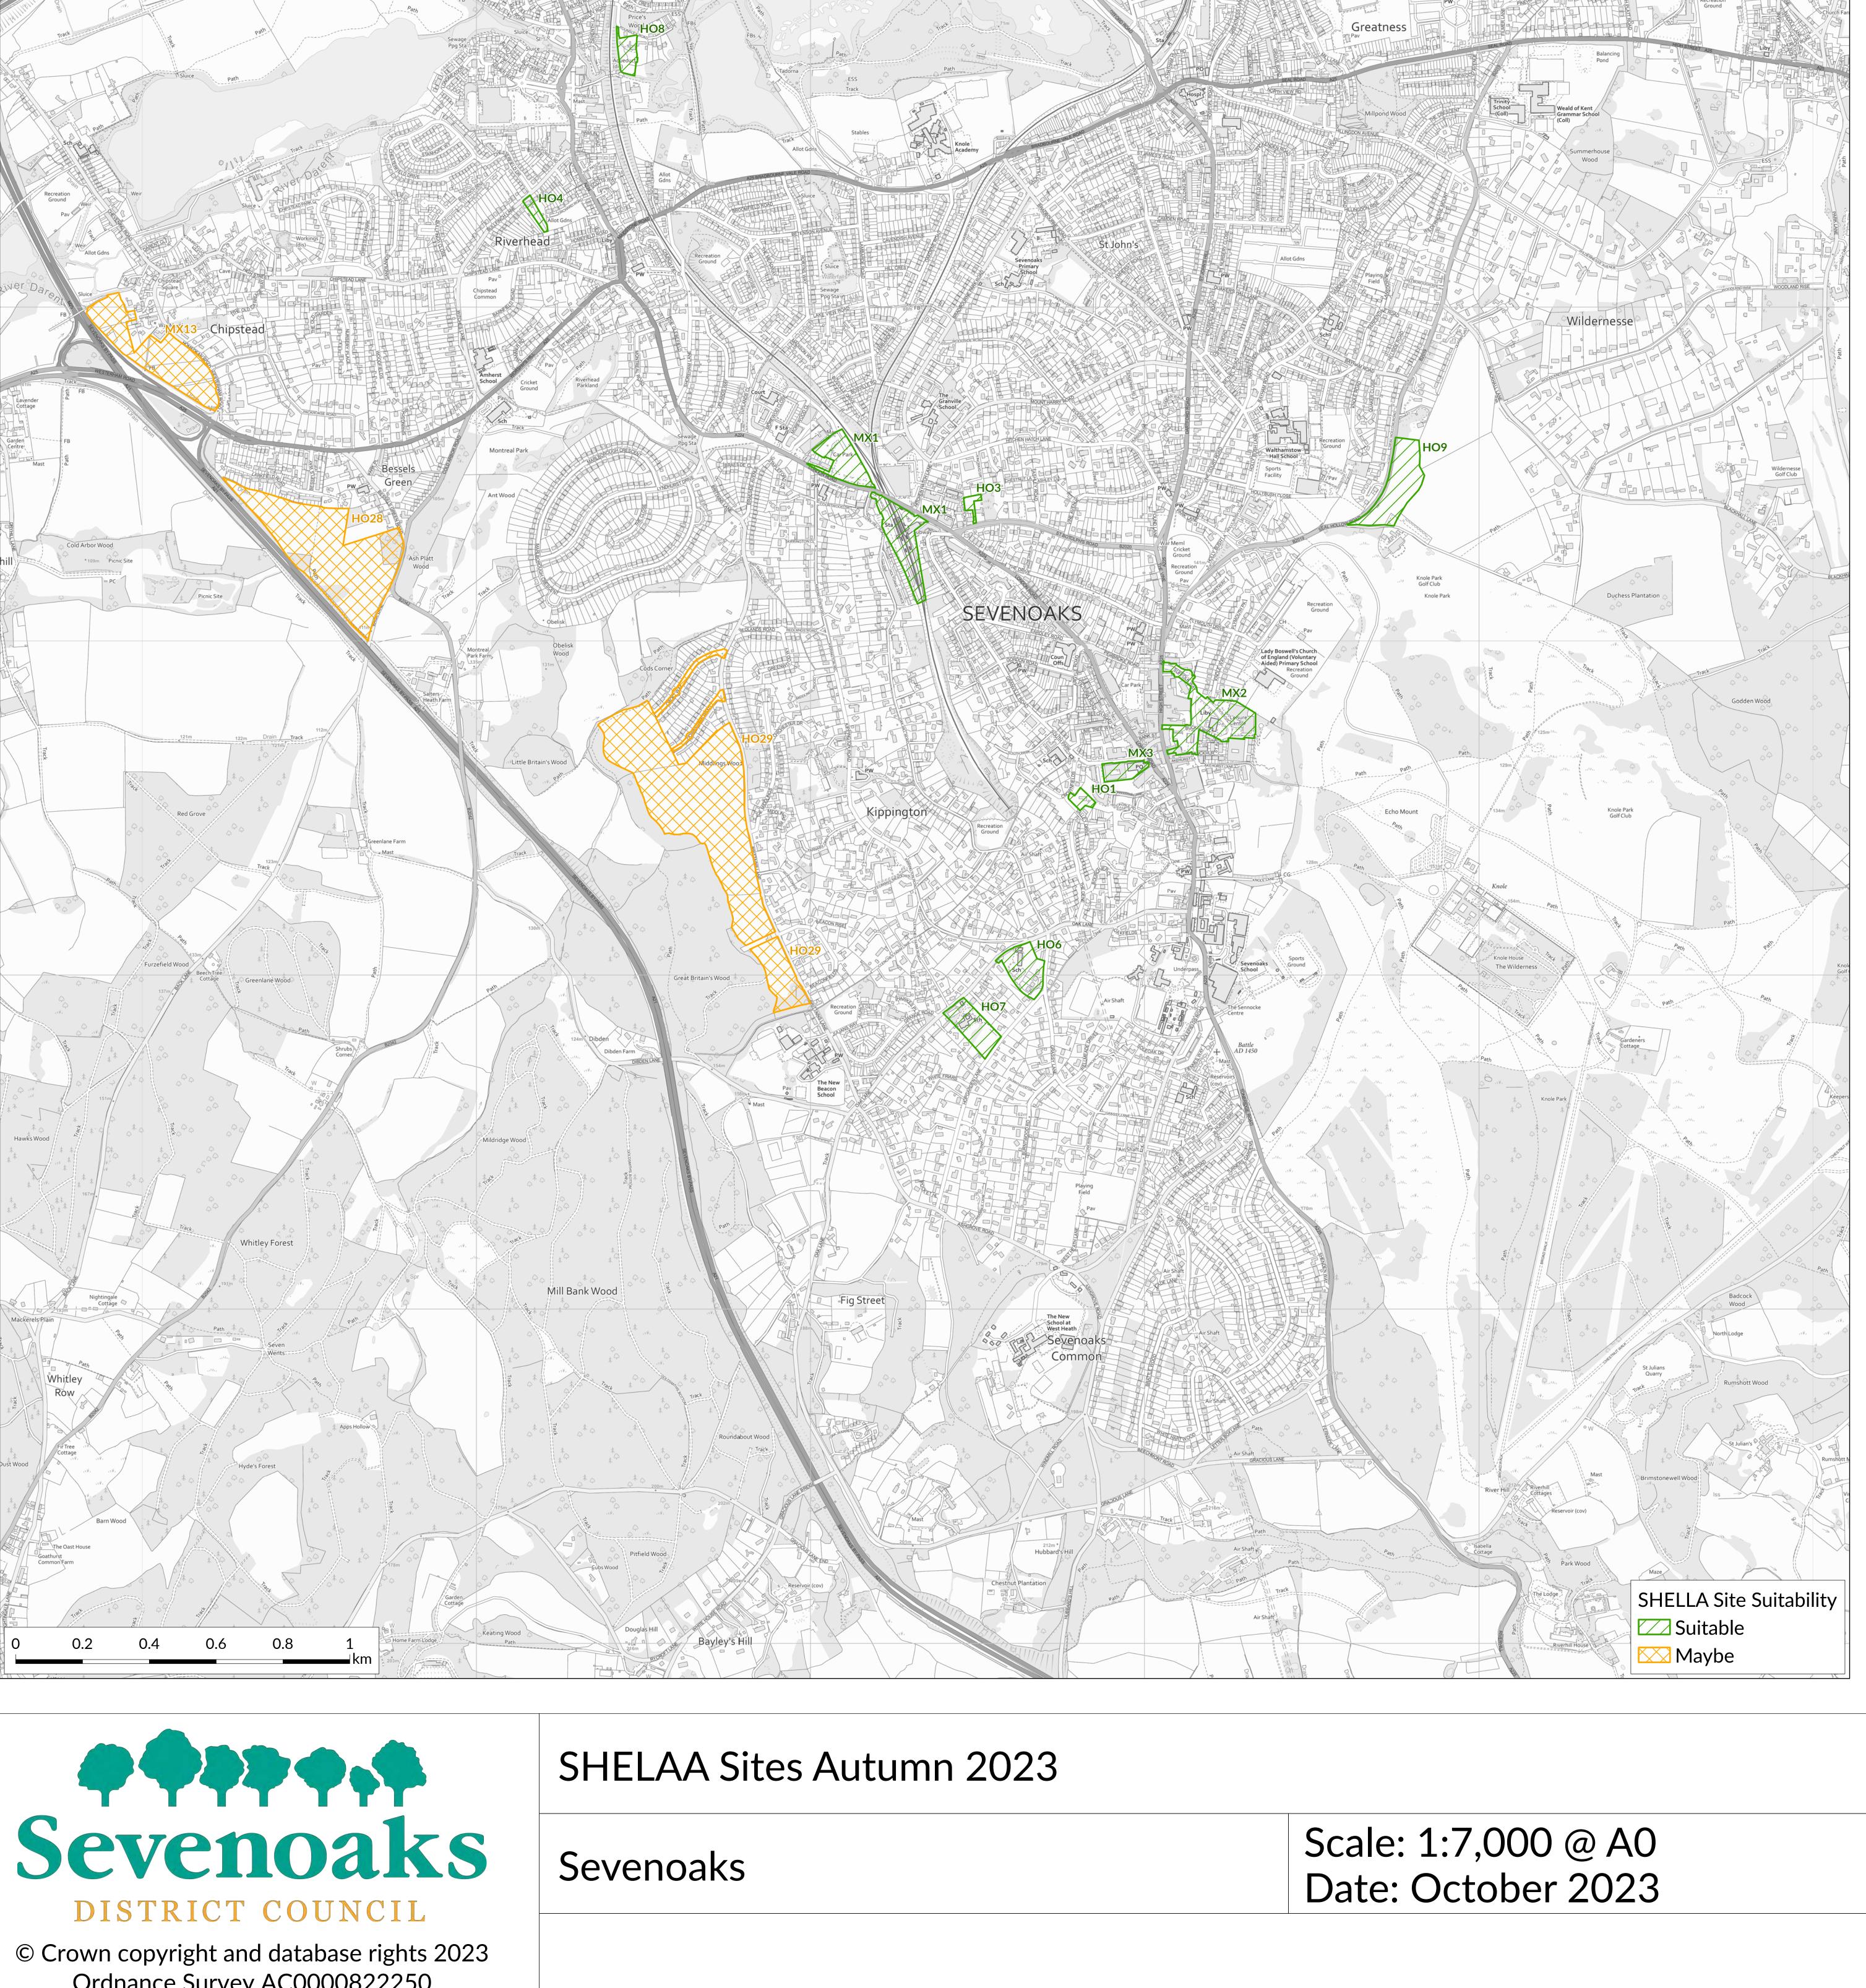

Page 1

Swanley

Scale: 1:6,000 @ A0

Date: October 2023

Page 5

Edenbridge

Scale: 1:3,400 @ A0 Date: October 2023

Westerham