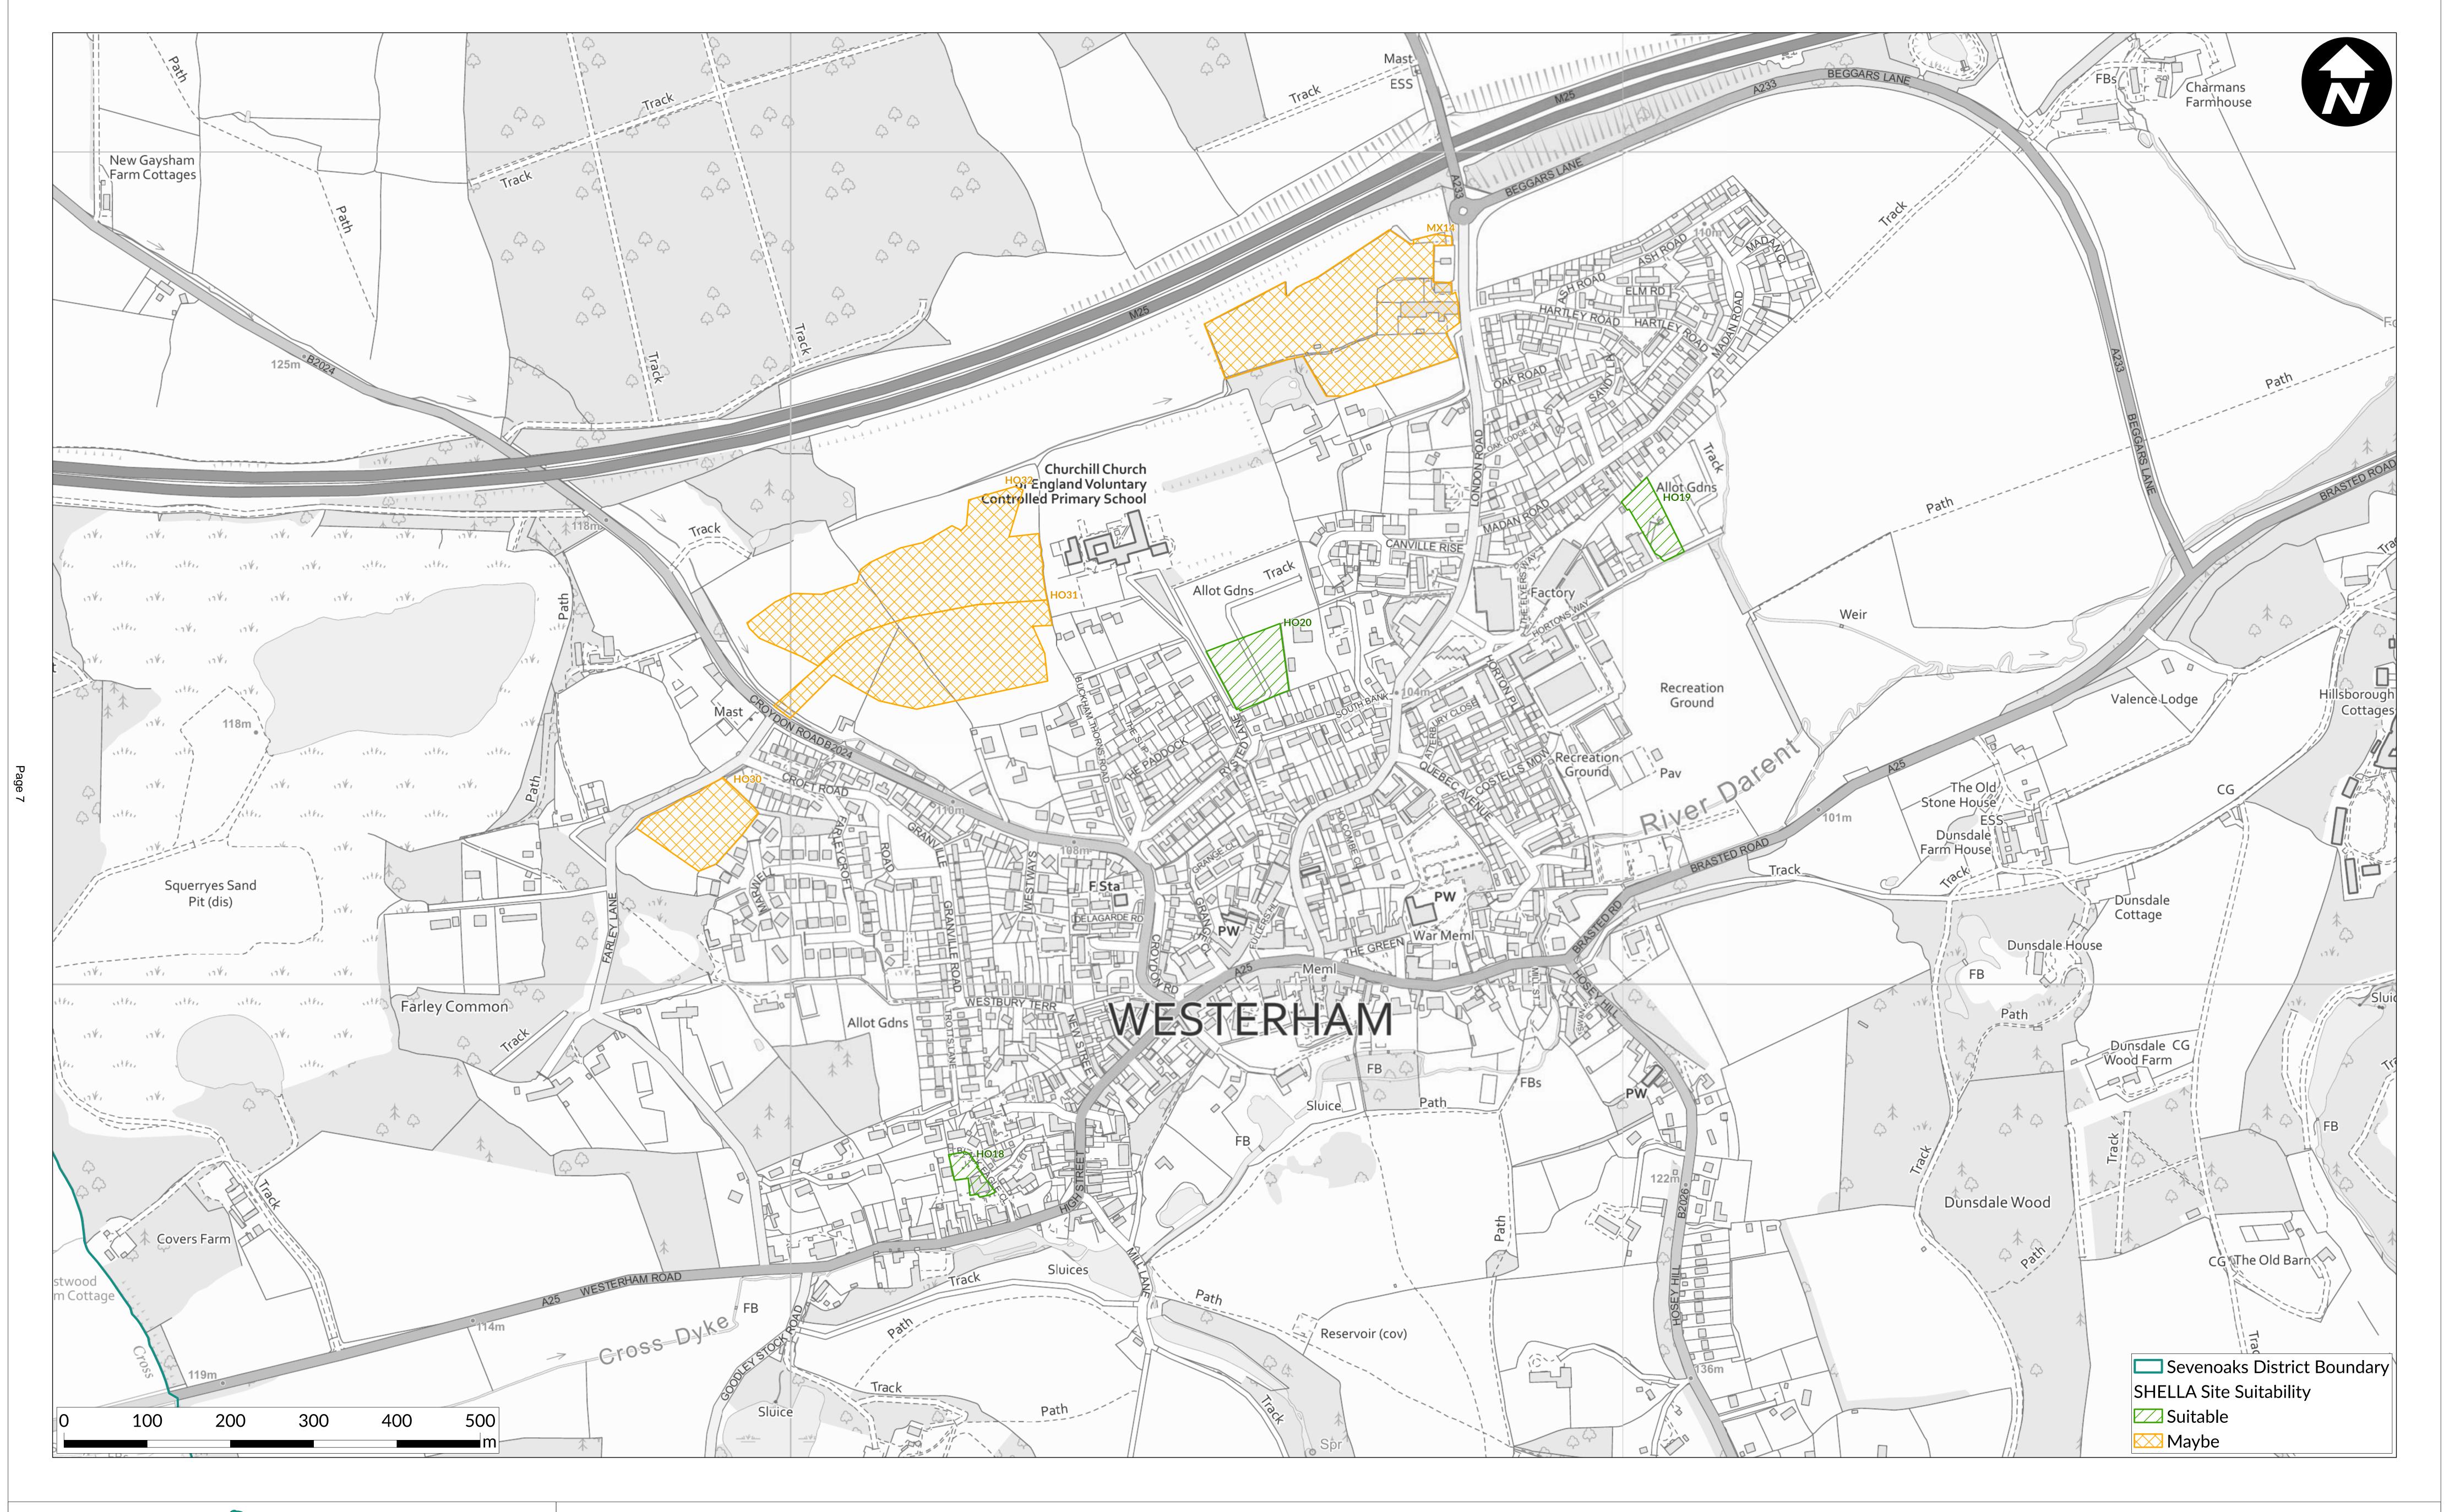

Page 1

Swanley

Scale: 1:6,000 @ A0

Date: October 2023

Page 5

Edenbridge

Scale: 1:3,400 @ A0 Date: October 2023

Westerham

Scale: 1:2,500 @ A0 Date: October 2023

Produced by the GIS Team, Sevenoaks District Council

Page 9

New Ash Green

Scale: 1:2,500 @ A0 Date: October 2023

Produced by the GIS Team, Sevenoaks District Council

© Crown copyright and database rights 2023