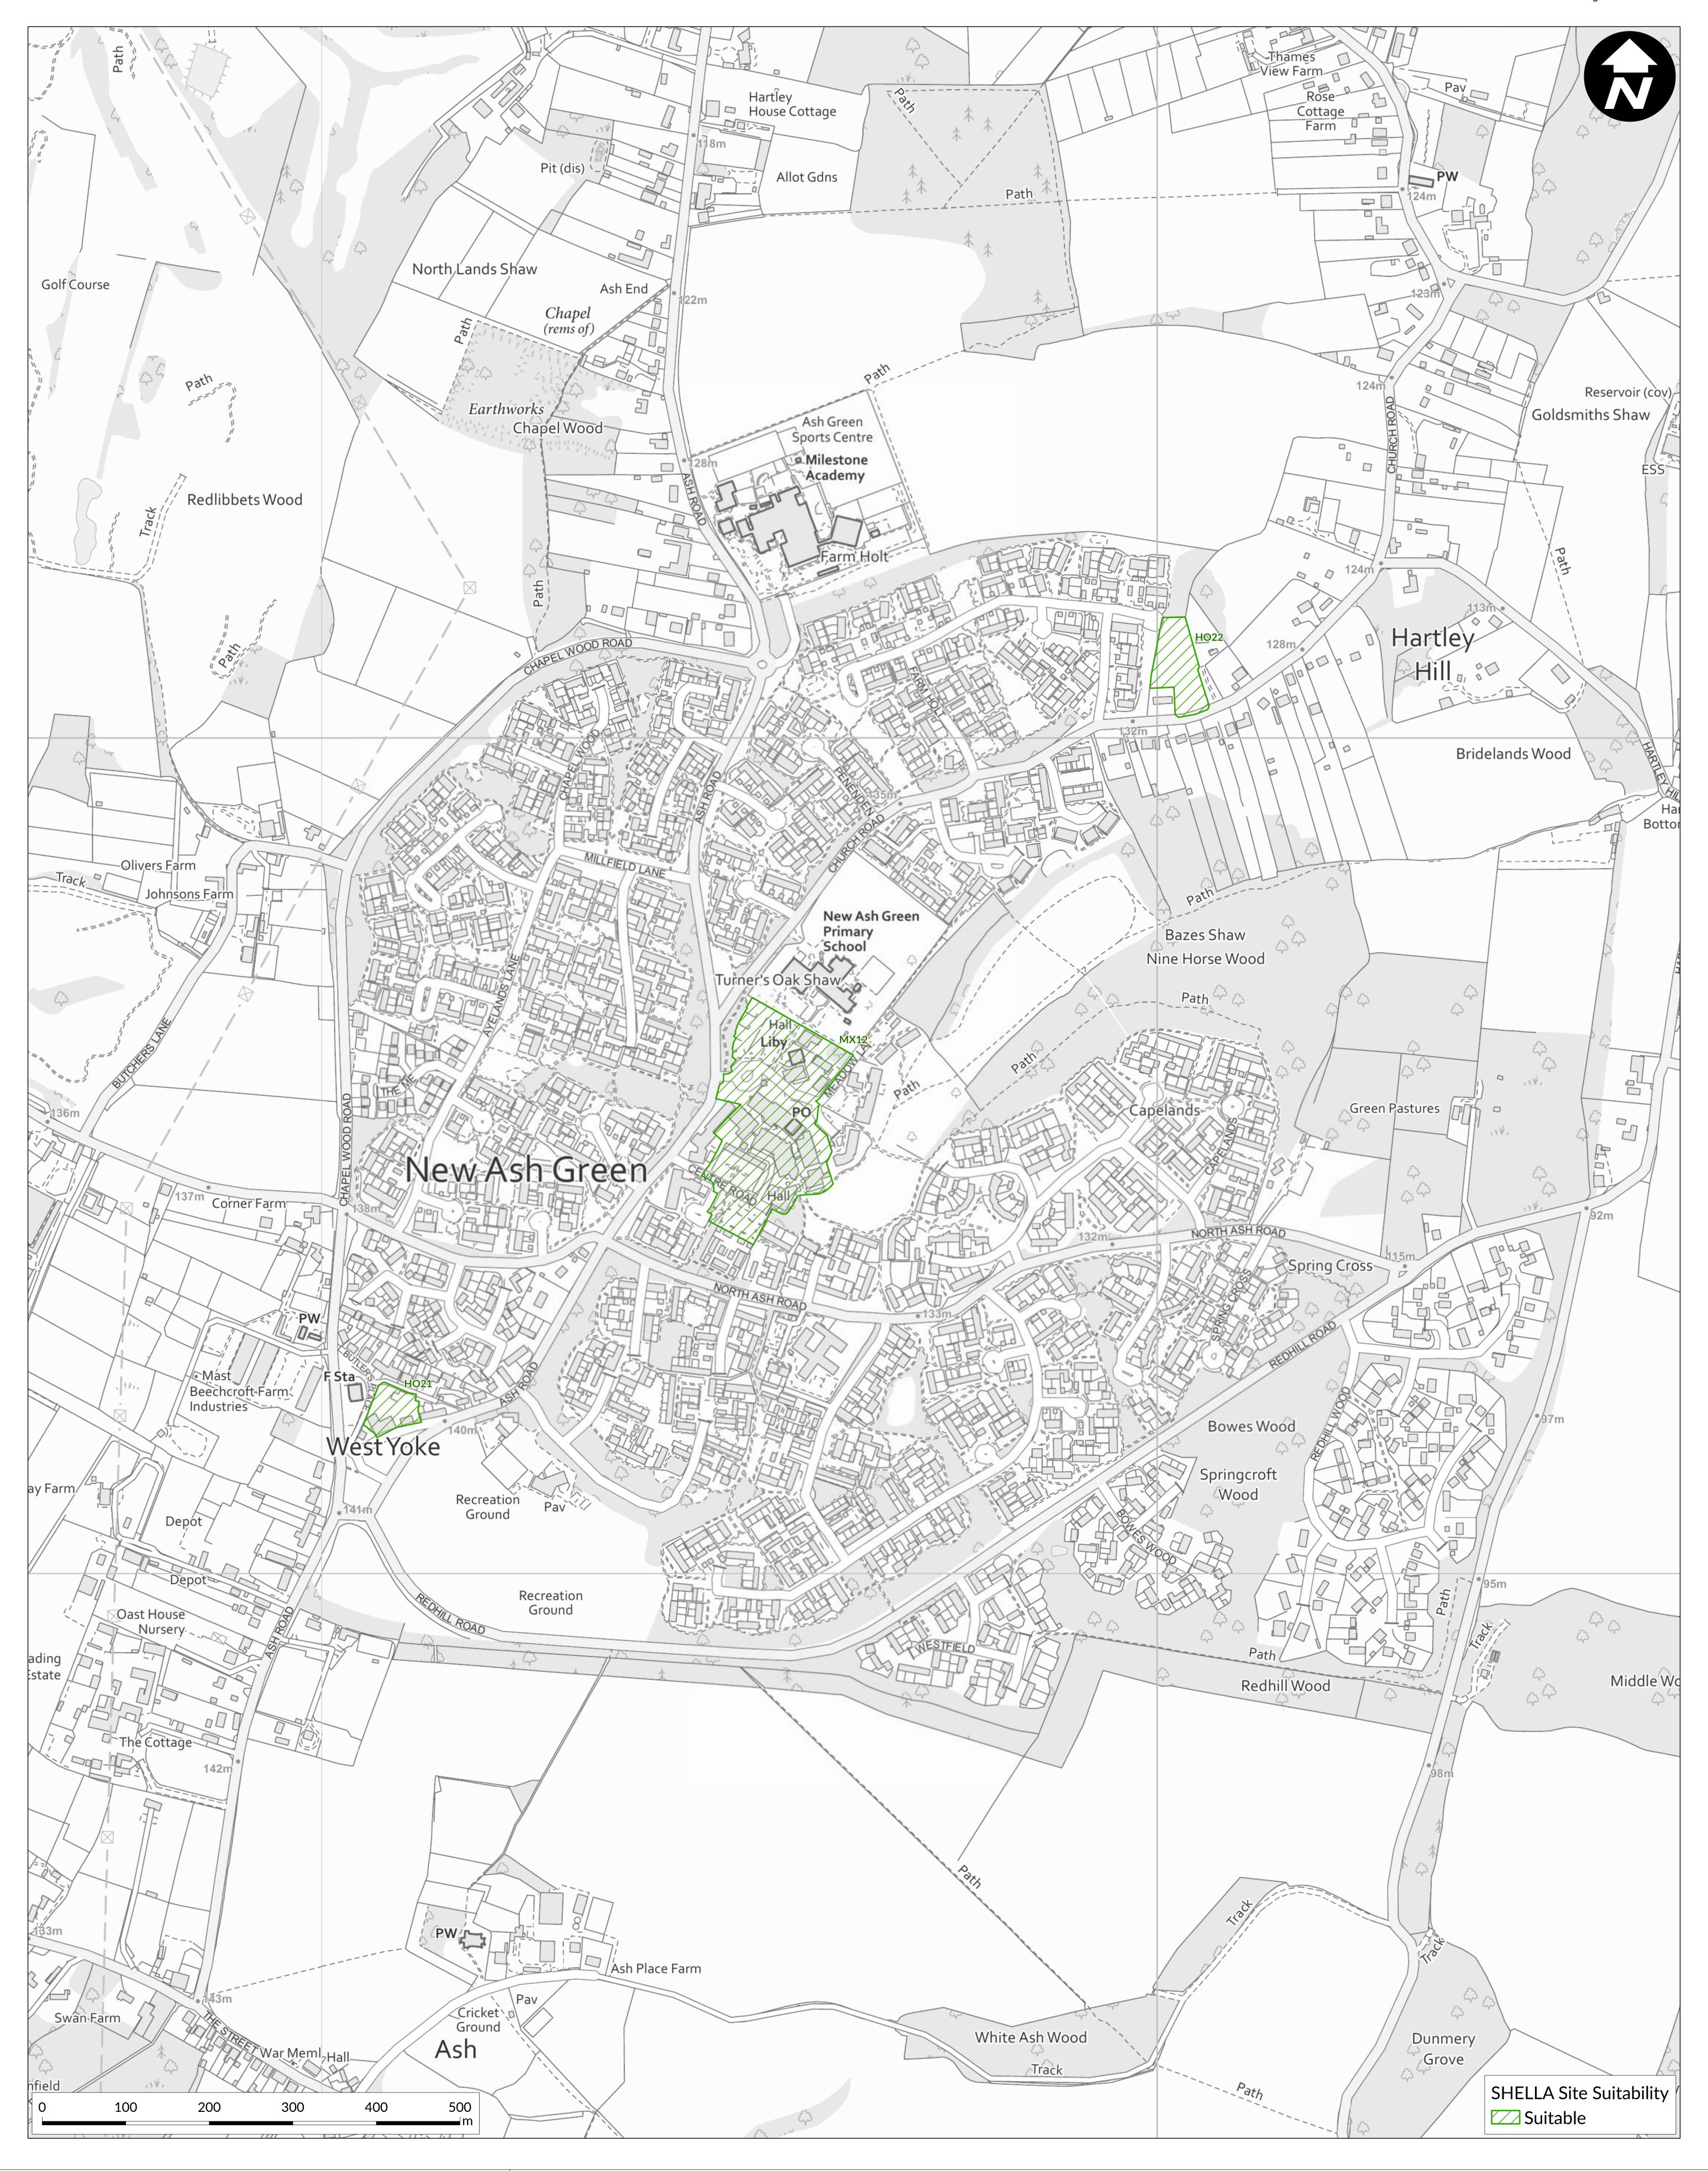

Scale: 1:2,500 @ A0 Date: October 2023

Produced by the GIS Team, Sevenoaks District Council

Page 9

New Ash Green

Scale: 1:2,500 @ A0 Date: October 2023

Produced by the GIS Team, Sevenoaks District Council

© Crown copyright and database rights 2023