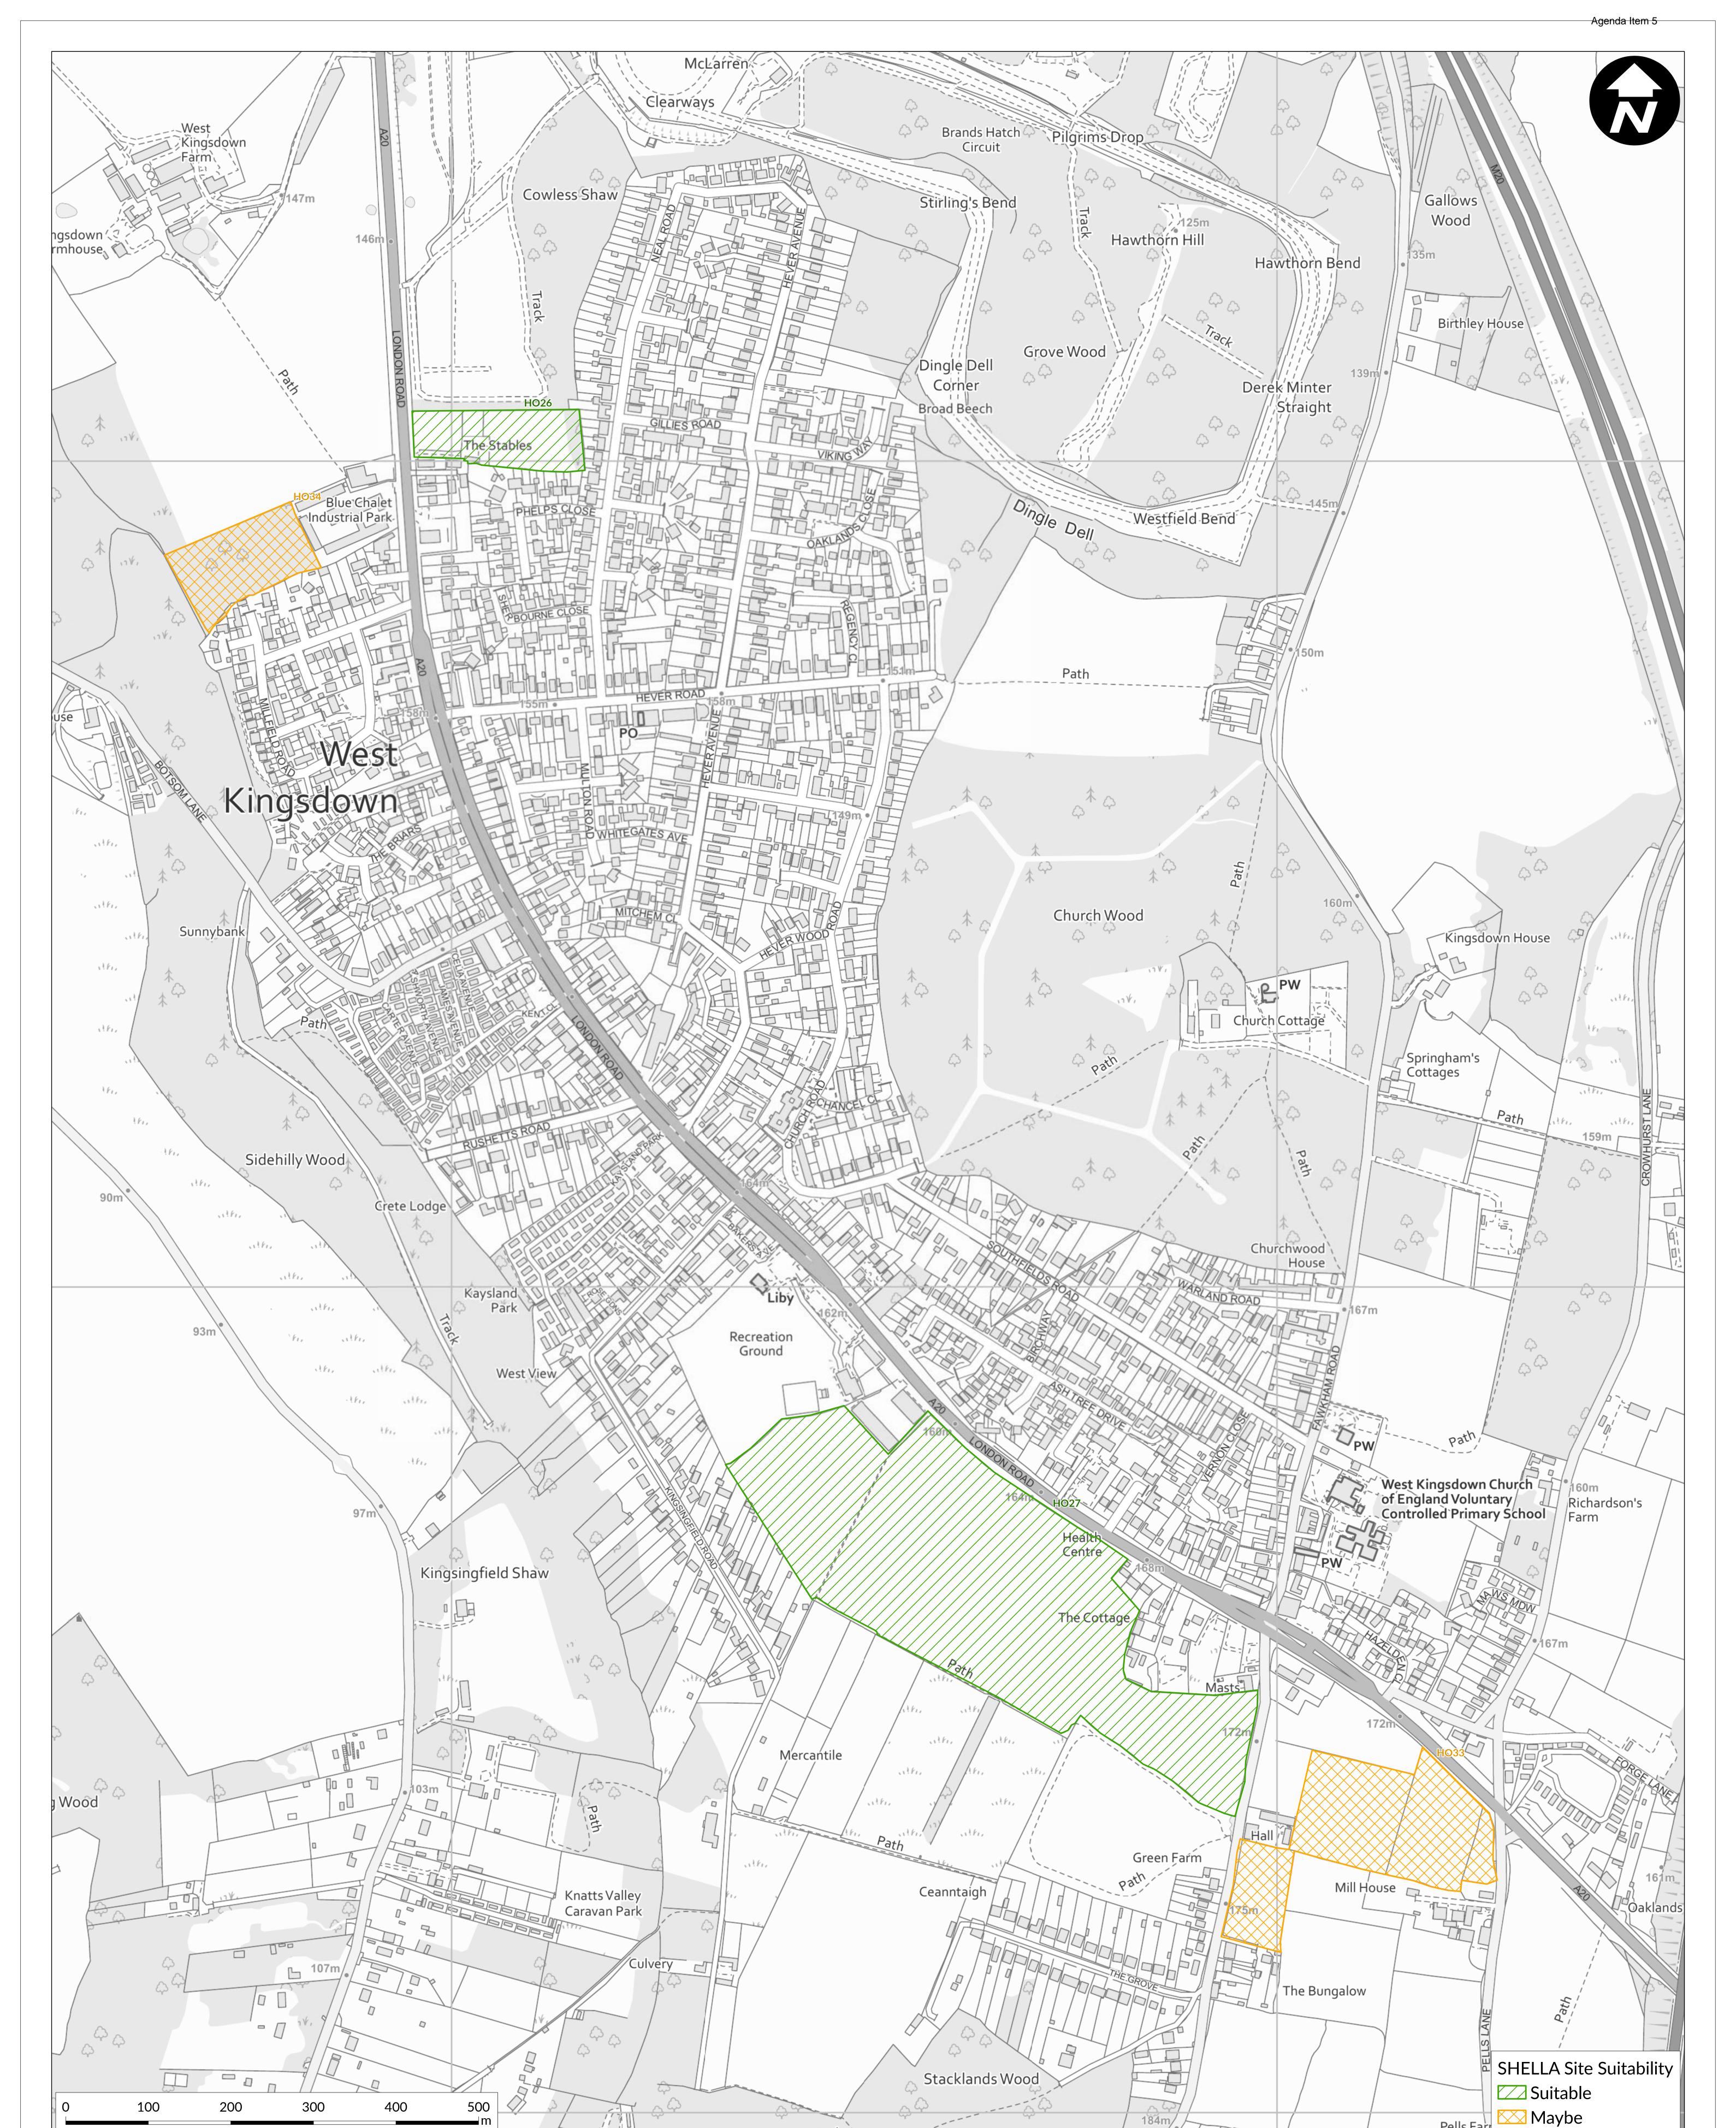

SHELLA Site Suitability

**Suitable** 

Ordnance Survey AC0000822250

SHELAA Sites Autumn 2023

West Kingsdown

Scale: 1:2,500 @ A0 Date: October 2023

Page 15

Page 17