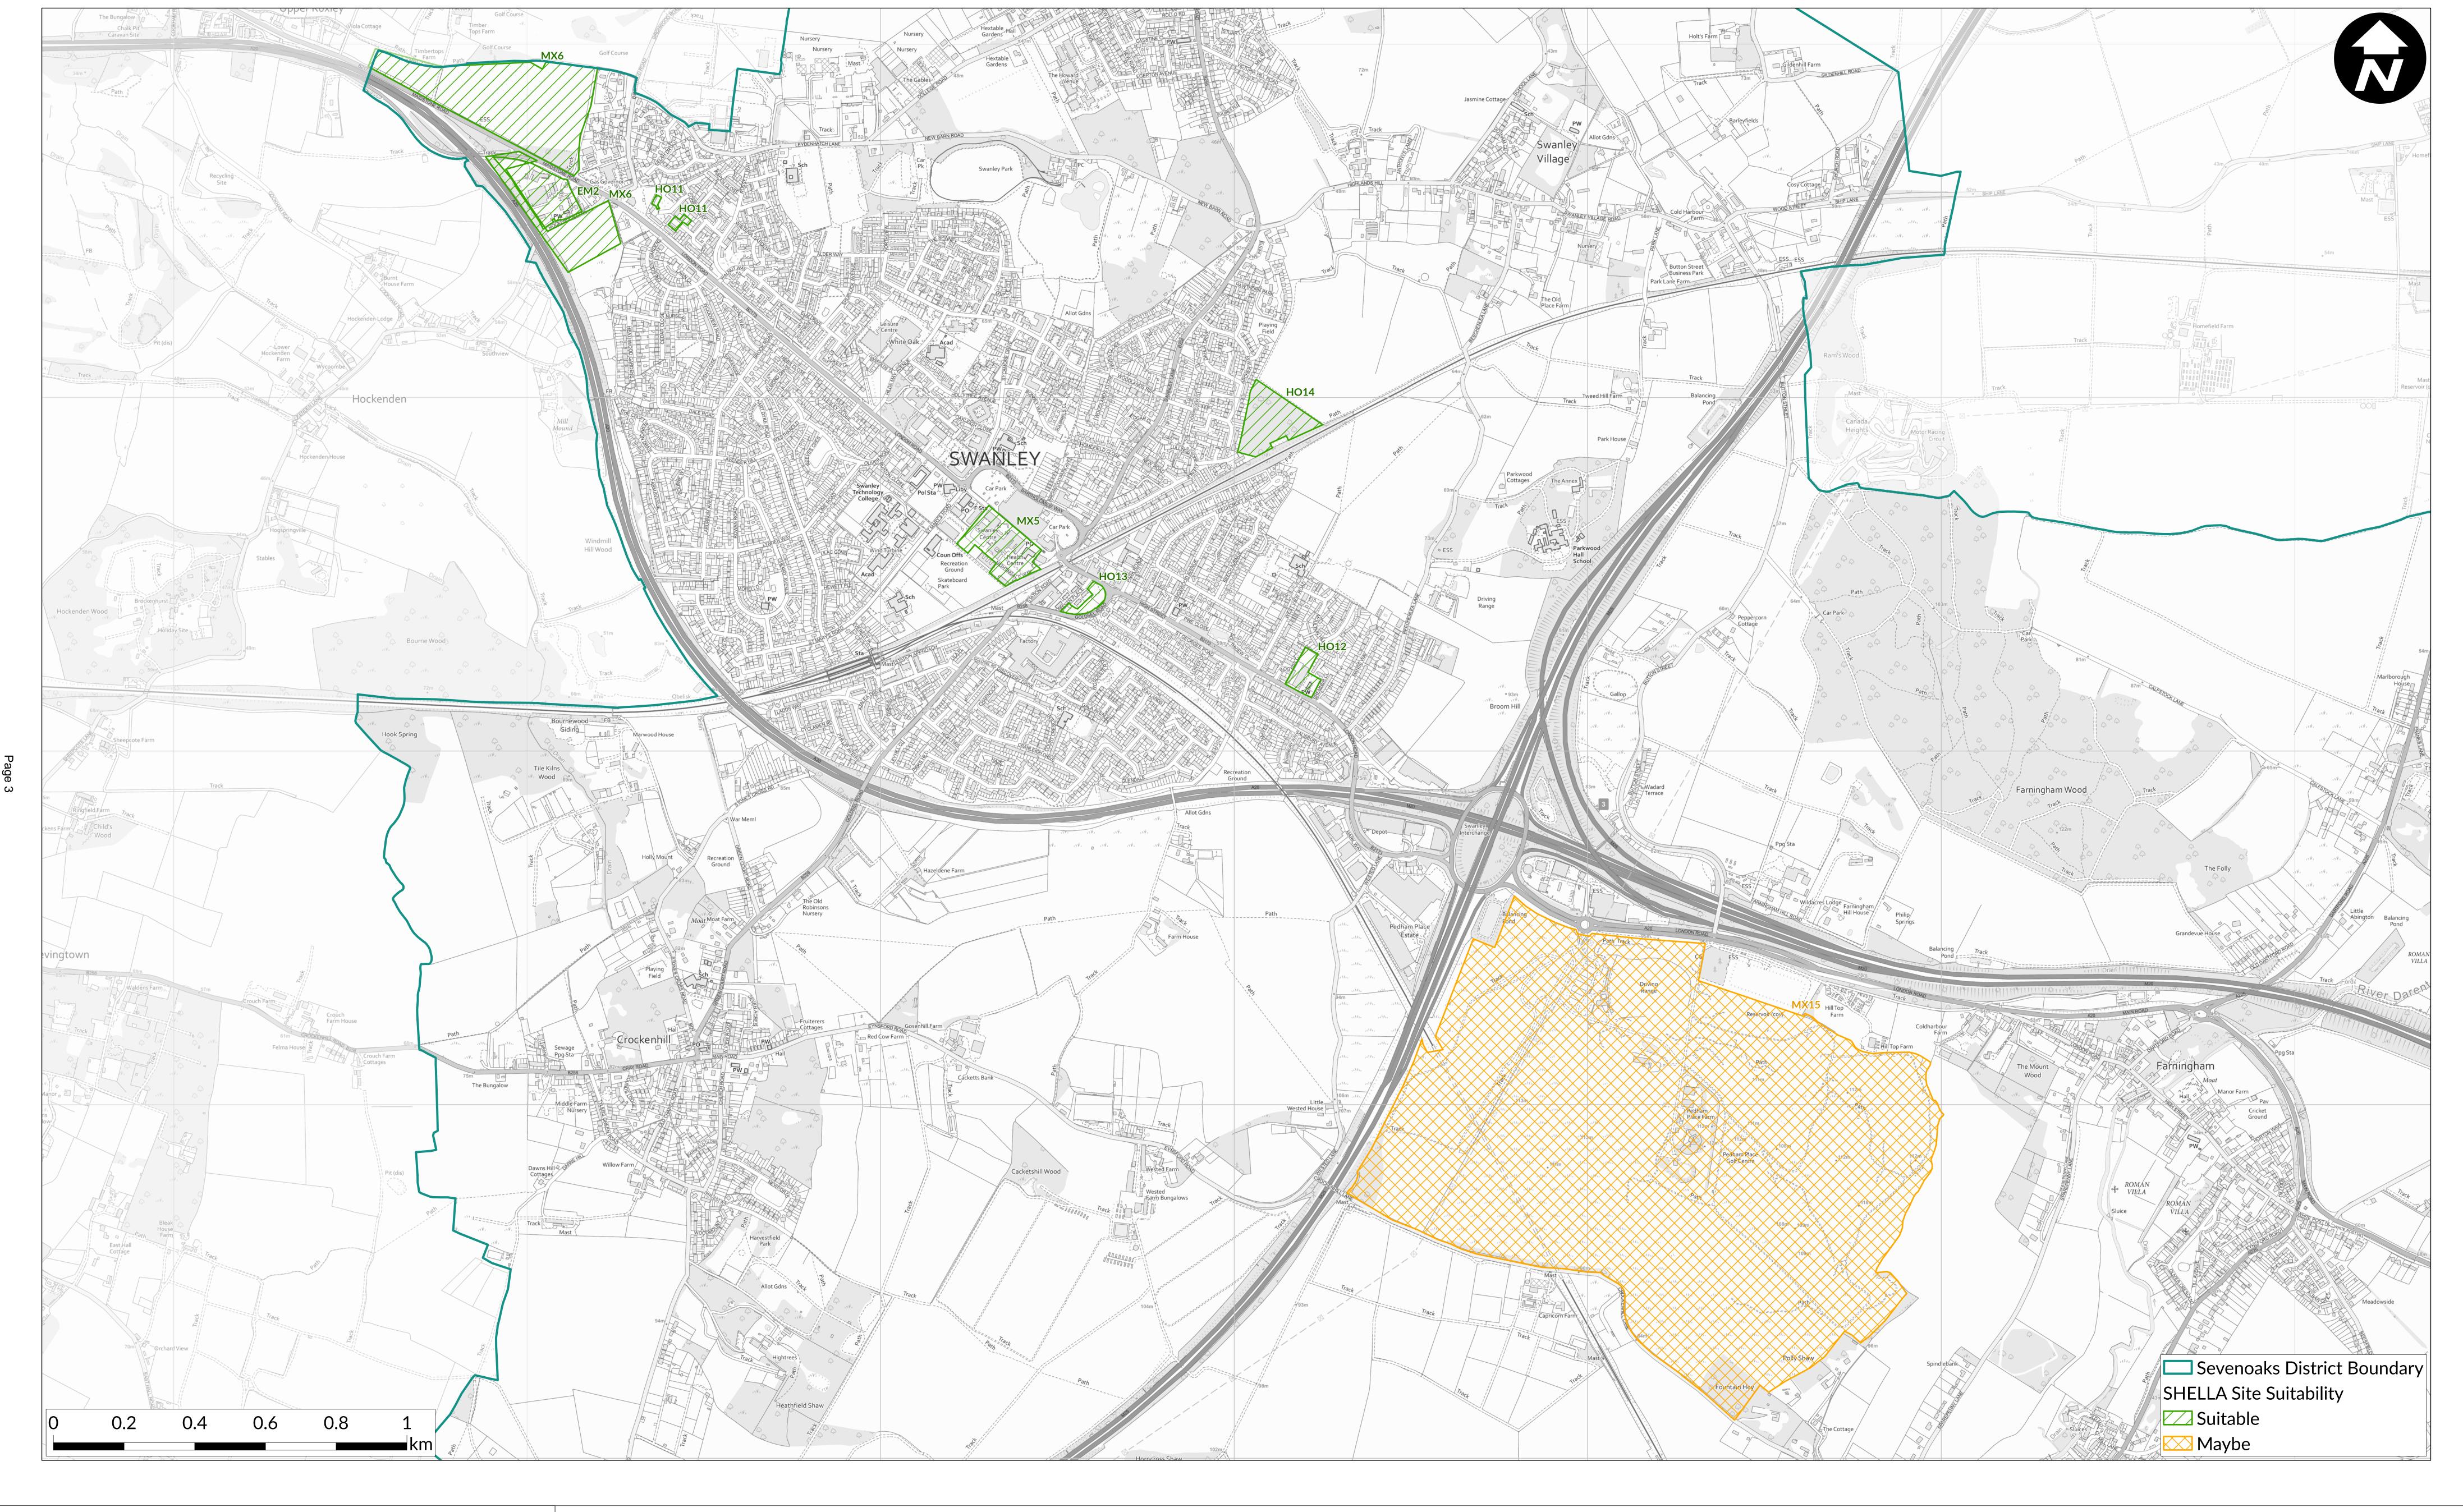

Page 1

Swanley

Scale: 1:6,000 @ A0

Date: October 2023

Page 5

Edenbridge

Scale: 1:3,400 @ A0 Date: October 2023

Westerham