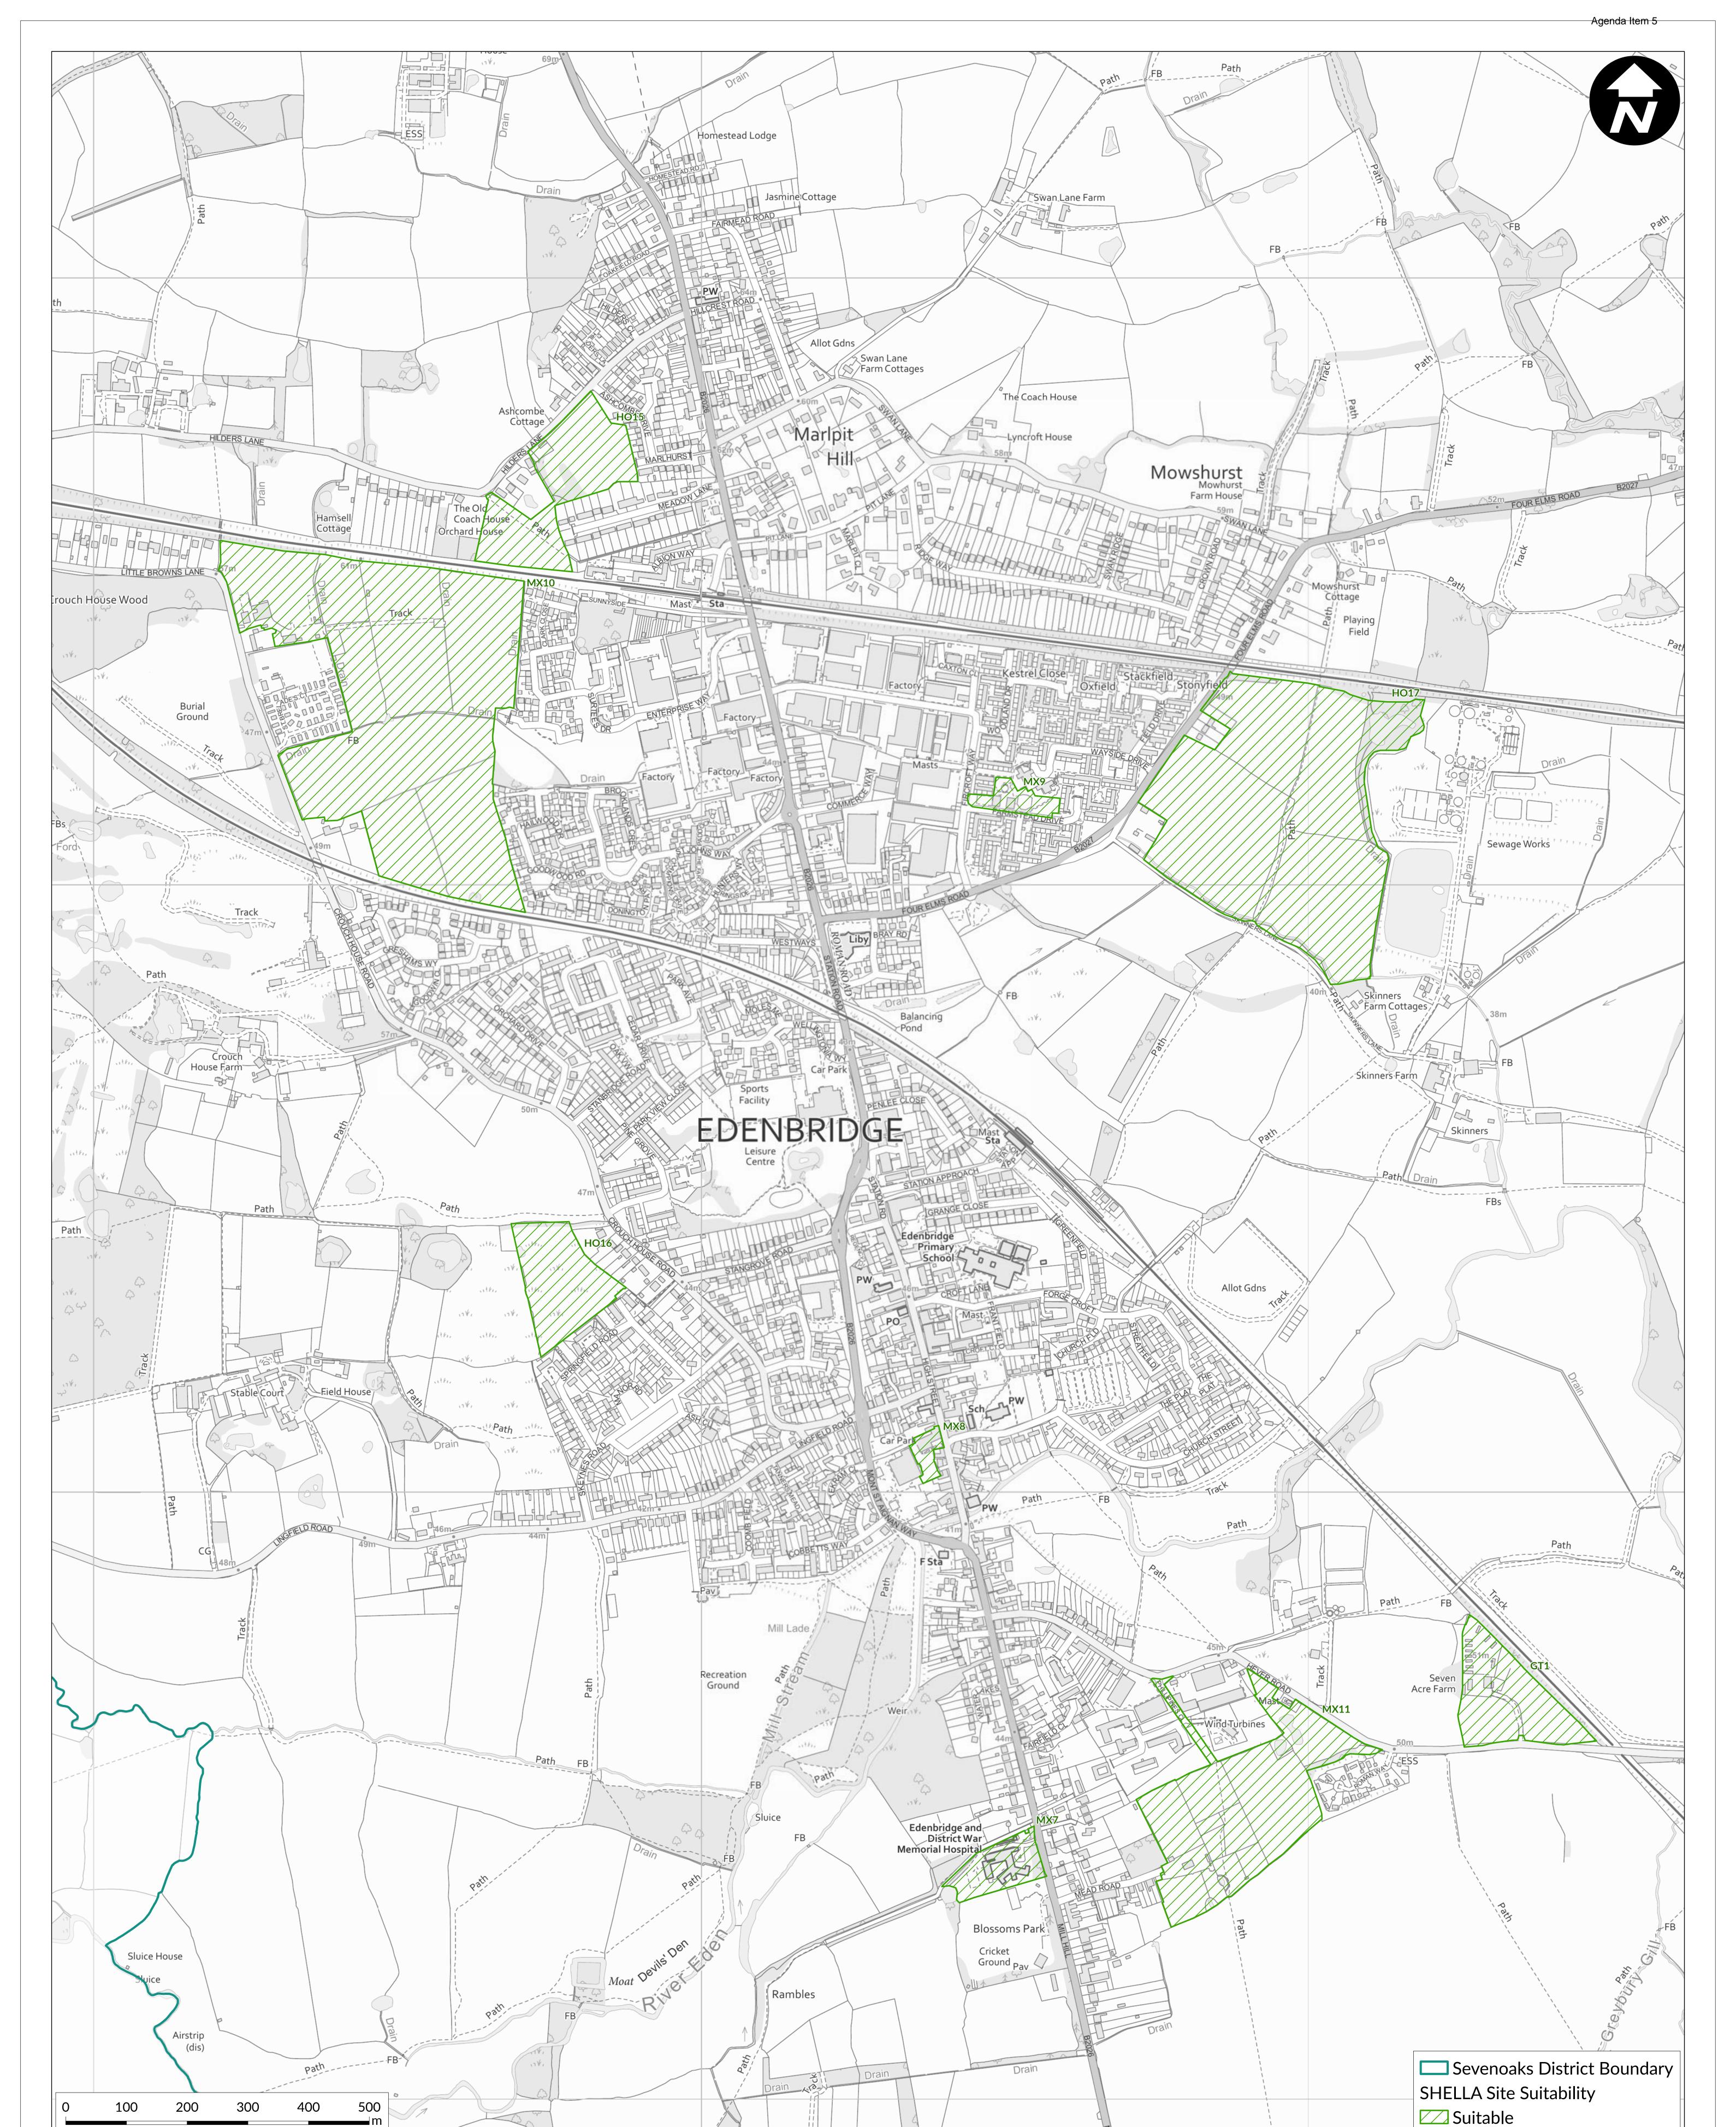

Page 1

Swanley

Scale: 1:6,000 @ A0

Date: October 2023

Page 5

Edenbridge

Scale: 1:3,400 @ A0 Date: October 2023

Westerham